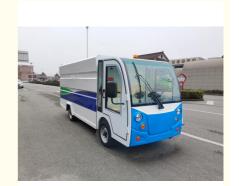

# Four Wheel Closed Barge Truck Garbage Transport Truck Sanitation Truck New Energy Electric

## **Product Specification**

• Rated Passenger Capacity: 1

• Overall Dimensions: 4500\*1520\*1980

Maximum Load: 1200kg
Top Speed: 30km/h
Cruising Range: 80km
Motor Power: 72V 7.5kw
Battery Capacity: 72V200AH

#### **Product Description**

New Energy Electric Four-Wheel Closed Barge Truck Garbage Transport Truck Sanitation Truck SKFB5180-A

The whole vehicle is designed according to the structure of a mini car. It has excellent performance, safety and reliability, and comfortable driving. It has an electronic power steering control system, front and rear hydraulic brakes, high-power motor drive, strong climbing and load-bearing capacity, low noise during vehicle operation, and no pollution., clean and environmentally friendly, one-touch hydraulic self-loading mechanism, one-time operation is completed, avoiding secondary pollution during garbage transportation. It can travel 80 kilometers on a single charge, and the electricity bill is about 8 yuan. The electricity bill of similar fuel vehicles is about 70 yuan when it travels 80 kilometers., compared with fuel vehicles, it can save 22,630 yuan + about 60,000 yuan per person per year (excluding insurance premiums + maintenance fees), reducing usage costs and being environmentally friendly.