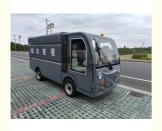

# Four Wheel Closed Barge Truck Garbage Transport Truck Sanitation Truck New Energy Electric

## **Product Specification**

• Rated Passenger Capacity: 1

• Overall Dimensions: 4500\*1520\*1980

Maximum Load: 1200kg
Top Speed: 30km/h
Cruising Range: 80km
Motor Power: 72V 7.5kw
Battery Capacity: 72V200AH

#### **Product Description**

New Energy Electric Four-Wheel Closed Barge Truck Garbage Transport Truck Sanitation Truck SKFB5180-A

The whole vehicle is designed according to the structure of a mini car. It has excellent performance, safety and reliability, and comfortable driving. It has an electronic power steering control system, front and rear hydraulic brakes, high-power motor drive, strong climbing and load-bearing capacity, low noise during vehicle operation, and no pollution., clean and environmentally friendly, one-touch hydraulic self-loading mechanism, one-time operation is completed, avoiding secondary pollution during garbage transportation. It can travel 80 kilometers on a single charge, and the electricity bill is about 8 yuan. The electricity bill of similar fuel vehicles is about 70 yuan when it travels 80 kilometers., compared with fuel vehicles, it can save 22,630 yuan + about 60,000 yuan per person per year (excluding insurance premiums + maintenance fees), reducing usage costs and being environmentally friendly.