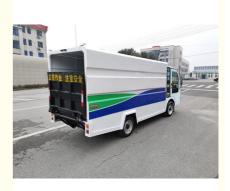

# Four Wheel Closed Barge Truck Garbage Transport Truck Sanitation Truck New Energy Electric

## **Product Specification**

• Rated Passenger Capacity: 1

• Overall Dimensions: 4500\*1520\*1980

Maximum Load: 1200kg
Top Speed: 30km/h
Cruising Range: 80km
Motor Power: 72V 7.5kw
Battery Capacity: 72V200AH

#### **Product Description**

New Energy Electric Four-Wheel Closed Barge Truck Garbage Transport Truck Sanitation Truck SKFB5180-A

The whole vehicle is designed according to the structure of a mini car. It has excellent performance, safety and reliability, and comfortable driving. It has an electronic power steering control system, front and rear hydraulic brakes, high-power motor drive, strong climbing and load-bearing capacity, low noise during vehicle operation, and no pollution., clean and environmentally friendly, one-touch hydraulic self-loading mechanism, one-time operation is completed, avoiding secondary pollution during garbage transportation. It can travel 80 kilometers on a single charge, and the electricity bill is about 8 yuan. The electricity bill of similar fuel vehicles is about 70 yuan when it travels 80 kilometers., compared with fuel vehicles, it can save 22,630 yuan + about 60,000 yuan per person per year (excluding insurance premiums + maintenance fees), reducing usage costs and being environmentally friendly.