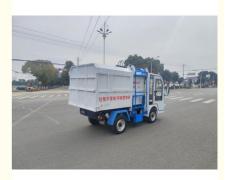

# Four Wheel Side Hanging Bucket Truck Sanitation Electric Trash Collection Truck

## **Product Specification**

- Rated Passenger Capacity: 2
- Overall Dimensions: 3980\*1590\*2125mm • Maximum Load: 1200kg 30km/h • Top Speed: Cruising Range: 80km • Motor Power: 72V5.5KW • Battery Capacity: 72V200AH Box Volume: 3.5 M<sup>3</sup> • Highlight: 5.5KW Garbage Pickup Truck,
  - 5.5KW Garbage Pickup Truck, Sanitation Garbage Pickup Truck, 30km/h trash collection truck

#### More Images

Electric Four-Wheel Side Hanging Bucket Truck Sanitation Vehicle New Energy Electric Waste Transport Vehicle SKCG5155-A