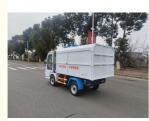

# Four Wheel Side Hanging Bucket Truck Sanitation Electric Trash Collection Truck

## **Product Specification**

- Rated Passenger Capacity: 2
- Overall Dimensions: 3980\*1590\*2125mm • Maximum Load: 1200kg 30km/h • Top Speed: Cruising Range: 80km • Motor Power: 72V5.5KW • Battery Capacity: 72V200AH Box Volume: 3.5 M<sup>3</sup> • Highlight: 5.5KW Garbage Pickup Truck,
  - 5.5KW Garbage Pickup Truck, Sanitation Garbage Pickup Truck, 30km/h trash collection truck

#### More Images

Electric Four-Wheel Side Hanging Bucket Truck Sanitation Vehicle New Energy Electric Waste Transport Vehicle SKCG5155-A