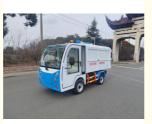

# Four Wheel Side Hanging Bucket Truck Sanitation Electric Trash Collection Truck

## **Product Specification**

- Rated Passenger Capacity: 2
- Overall Dimensions: 3980\*1590\*2125mm • Maximum Load: 1200kg 30km/h • Top Speed: Cruising Range: 80km • Motor Power: 72V5.5KW • Battery Capacity: 72V200AH Box Volume: 3.5 M<sup>3</sup> • Highlight: 5.5KW Garbage Pickup Truck,
  - 5.5KW Garbage Pickup Truck, Sanitation Garbage Pickup Truck, 30km/h trash collection truck

#### More Images

Electric Four-Wheel Side Hanging Bucket Truck Sanitation Vehicle New Energy Electric Waste Transport Vehicle SKCG5155-A