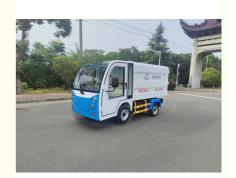

## **Product Description**

Electric Four-Wheel Cleaner New Energy Sanitation Vehicle New Energy Electric Waste Transport Vehicle SKQY5100-A

#### Product performance and characteristics:

The whole vehicle is designed according to the micro-vehicle structure, excellent performance, safe and reliable, comfortable driving, steering with electronic power control system, front and rear hydraulic braking, high-power motor drive mode, climbing and carrying capacity, low noise during vehicle operation, no pollution, clean and environmental protection, one-click hydraulic lifting carriage mechanism, one-time operation is completed, It avoids secondary pollution in the process of garbage transportation, and the operating efficiency is 5-6 times that of similar human vehicles, improving work efficiency and reducing labor costs.