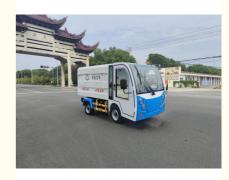

## **Product Description**

Electric Four-Wheel Cleaner New Energy Sanitation Vehicle New Energy Electric Waste Transport Vehicle SKQY5100-A

#### Product performance and characteristics:

The whole vehicle is designed according to the micro-vehicle structure, excellent performance, safe and reliable, comfortable driving, steering with electronic power control system, front and rear hydraulic braking, high-power motor drive mode, climbing and carrying capacity, low noise during vehicle operation, no pollution, clean and environmental protection, one-click hydraulic lifting carriage mechanism, one-time operation is completed, It avoids secondary pollution in the process of garbage transportation, and the operating efficiency is 5-6 times that of similar human vehicles, improving work efficiency and reducing labor costs.