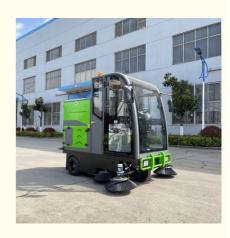

# Sidewalks Squares Communities Electric Street Cleaning Vehicle Road Sweeper Truck

### **Product Description**

New Energy Electric Sweeper Road Sweeper Sanitation Cleaning Vehicle SKSD5220-A

#### Product performance and characteristics:

The car is stylish and elegant, excellent performance, safe and reliable, comfortable to drive, equipped with double disk brush, sweeping width up to 1800mm, high work efficiency, rubber solid airport special tires wear-resistant and durable, small turning radius, panoramic cab, vehicle operation up and down convenient, simple operation, sweeping, vacuuming, water intelligent integration.