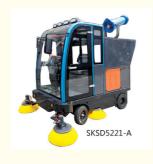

### **Basic Information**

Place of Origin: ChinaBrand Name: Bochi

Model Number: SKSD5220-A

Minimum Order Quantity: 3 sets

• Price: Further communication based on product

configuration and parameters

Packaging Details: Steel structure packing rack

## **Product Specification**

• Rated Passenger Capacity: 1

• Overall Dimensions: 2500\*2000\*2000mm

Box Volume: 300L
Sweep Width: 2200mm
Work Efficiency: 16000square/h
Motor Power: 48V/2500W
Battery Capacity: 48V/200AH

### **Product Description**

New Energy Electric Sweeper Road Sweeper Sanitation Cleaning Vehicle SKSD5220-A