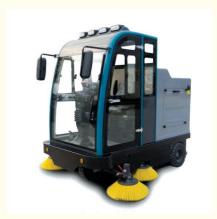

# Sidewalks Squares Communities Electric Street Cleaning Vehicle Road Sweeper Truck

### **Product Description**

New Energy Electric Sweeper Road Sweeper Sanitation Cleaning Vehicle SKSD5220-A

#### Product performance and characteristics:

The car is stylish and elegant, excellent performance, safe and reliable, comfortable to drive, equipped with double disk brush, sweeping width up to 1800mm, high work efficiency, rubber solid airport special tires wear-resistant and durable, small turning radius, panoramic cab, vehicle operation up and down convenient, simple operation, sweeping, vacuuming, water intelligent integration.