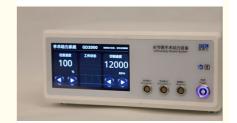

# **Ergonomic LCD Display Arthroscopy Shaver System Four Speed Adjustable Settings**

#### **Product Description**

- · Ergonomic Design with a userfriendly interface and a 7-inch true color LCD display.
- · Designed based on human biomechanics, featuring quick plug-andpull technology with a universal interface for easyand fast installation and removal.
- · Self\_diagnosis protection technologyat startup ensures proper operation and surgical safety.
- · Four\_speed adjustable settings, with foot pedal control for directional adjustments, facilitating clinical procedures
- Compatible with various blade types, lengths, and angles to meet different surgical needs.
- · Quick blade installation interface for easysetup, ensuring sharpness and stability without vibration.
- · Equipped with an imported Swiss high-power brushless motor and German micro bearings
- · The handpiece adopts a straight-through design for smooth suction.