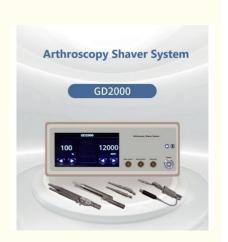

# **Ergonomic LCD Display Arthroscopy Shaver System Four Speed Adjustable Settings**

#### **Product Description**

- · Ergonomic Design with a userfriendly interface and a 7-inch true color LCD display.
- · Designed based on human biomechanics, featuring quick plug-andpull technology with a universal interface for easyand fast installation and removal.
- · Self\_diagnosis protection technologyat startup ensures proper operation and surgical safety.
- · Four\_speed adjustable settings, with foot pedal control for directional adjustments, facilitating clinical procedures
- Compatible with various blade types, lengths, and angles to meet different surgical needs.
- · Quick blade installation interface for easysetup, ensuring sharpness and stability without vibration.
- · Equipped with an imported Swiss high-power brushless motor and German micro bearings
- · The handpiece adopts a straight-through design for smooth suction.