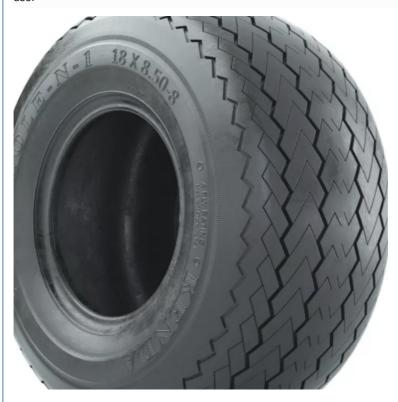

#### **Premium Golf Cart Tires**

Engineered for superior traction and durability across all terrains, these golf cart tires feature advanced tread patterns that ensure optimal grip on both fairways and rugged paths. The reinforced sidewall construction enhances stability while resisting punctures and abrasions, delivering long-lasting performance. Specialized rubber compounds provide a smooth, quiet ride while maintaining excellent wear resistance.

Weather-resistant designs perform reliably in diverse conditions, from wet grass to dry pavement. The balanced construction promotes even weight distribution for consistent handling and reduced vibration. Compatible with most standard golf cart models, these tires combine all-terrain versatility with maintenance-free convenience for both recreational and commercial use.