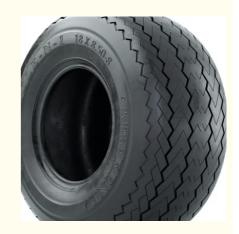

#### **Premium Golf Cart Tires**

Engineered for superior traction and durability across all terrains, these golf cart tires feature advanced tread patterns that ensure optimal grip on both fairways and rugged paths. The reinforced sidewall construction enhances stability while resisting punctures and abrasions, delivering long-lasting performance. Specialized rubber compounds provide a smooth, quiet ride while maintaining excellent wear resistance.

Weather-resistant designs perform reliably in diverse conditions, from wet grass to dry pavement. The balanced construction promotes even weight distribution for consistent handling and reduced vibration. Compatible with most standard golf cart models, these tires combine all-terrain versatility with maintenance-free convenience for both recreational and commercial use.