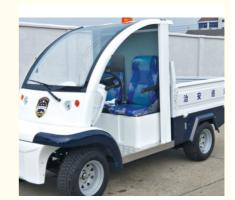

### **Product Specification**

• Rated Passenger Capacity: 2

Overall Dimensions: 3200\*1400\*1860mm Design: Elegant Stylish

30km/h • Top Speed:

· Working Area: Garbage Collection, Transfer And Cleaning

> Inspections In Commercial Streets, Urban Streets, Communities, Stations, Schools,

Hospitals And Other Sections.

48V120AH Battery Capacity:

• Highlight: **Ergonomic Seating Security Patrol Golf Cart**,

> Rapid Acceleration Security Patrol Golf Cart, **Emergency Lighting Security Patrol Golf Cart**

### New Energy Electric Sanitation Patrol Truck SKXL5220-A

This electric sanitation vehicle features a sleek dual-cab design with integrated galvanized body construction for durability. The compact chassis offers exceptional maneuverability with a tight turning radius, while built-in tool storage optimizes operational efficiency.