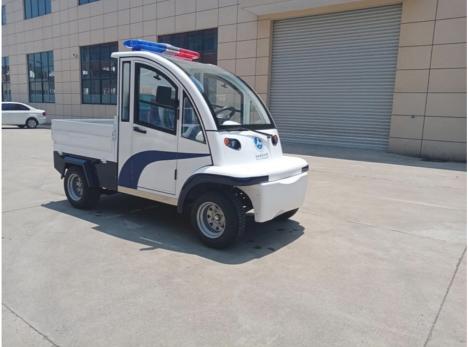

### **Product Specification**

• Rated Passenger Capacity: 2

Overall Dimensions: 3200\*1400\*1860mm Design: Elegant Stylish

30km/h • Top Speed:

· Working Area: Garbage Collection, Transfer And Cleaning

> Inspections In Commercial Streets, Urban Streets, Communities, Stations, Schools,

Hospitals And Other Sections.

48V120AH Battery Capacity:

• Highlight: **Ergonomic Seating Security Patrol Golf Cart**,

> Rapid Acceleration Security Patrol Golf Cart, **Emergency Lighting Security Patrol Golf Cart**

### New Energy Electric Sanitation Patrol Truck SKXL5220-A

This electric sanitation vehicle features a sleek dual-cab design with integrated galvanized body construction for durability. The compact chassis offers exceptional maneuverability with a tight turning radius, while built-in tool storage optimizes operational efficiency.