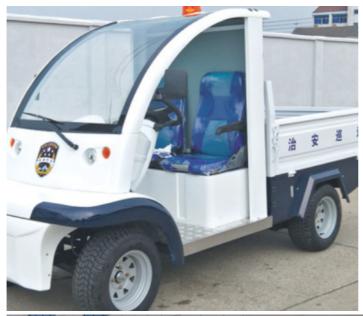

### **Product Specification**

• Rated Passenger Capacity: 2

Overall Dimensions: 3200\*1400\*1860mm Design: Elegant Stylish

30km/h • Top Speed:

· Working Area: Garbage Collection, Transfer And Cleaning

> Inspections In Commercial Streets, Urban Streets, Communities, Stations, Schools,

Hospitals And Other Sections.

48V120AH Battery Capacity:

• Highlight: **Ergonomic Seating Security Patrol Golf Cart**,

> Rapid Acceleration Security Patrol Golf Cart, **Emergency Lighting Security Patrol Golf Cart**

### New Energy Electric Sanitation Patrol Truck SKXL5220-A

This electric sanitation vehicle features a sleek dual-cab design with integrated galvanized body construction for durability. The compact chassis offers exceptional maneuverability with a tight turning radius, while built-in tool storage optimizes operational efficiency.