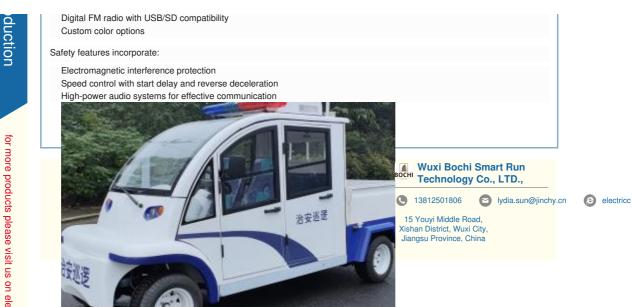

### Patrol Vehicle Performance Overview

Featuring a yacht-grade fiberglass front with streamlined design, this vehicle combines aesthetic appeal with functional performance. The mini car chassis ensures stability, while EPS power steering delivers responsive handling. Dual hydraulic brakes provide reliable stopping power.

Key configurations include:

McPherson independent suspension with 4-wheel hydraulic braking Anti-slip flooring and rust-proof construction Comprehensive instrumentation and lighting systems