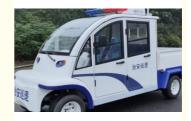

### Patrol Vehicle Performance Overview

Featuring a yacht-grade fiberglass front with streamlined design, this vehicle combines aesthetic appeal with functional performance. The mini car chassis ensures stability, while EPS power steering delivers responsive handling. Dual hydraulic brakes provide reliable stopping power.

Key configurations include:

McPherson independent suspension with 4-wheel hydraulic braking Anti-slip flooring and rust-proof construction Comprehensive instrumentation and lighting systems